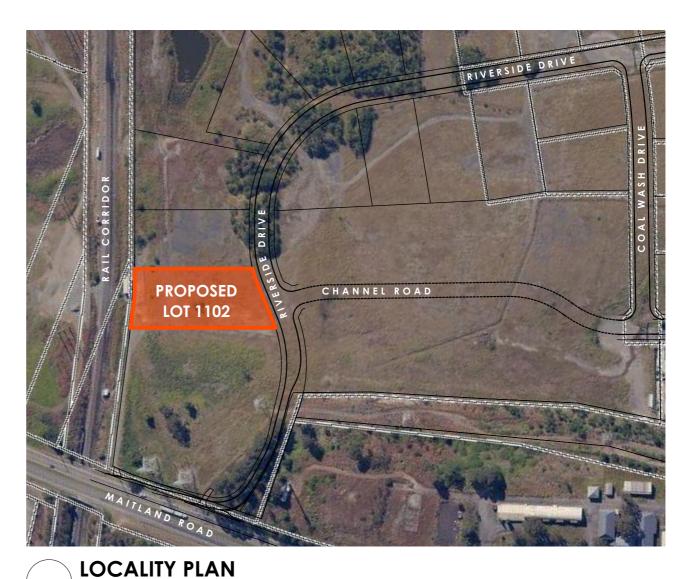

# **DEVELOPMENT APPLICATION PROPOSED BATTERY STORAGE FACILITY RIVERSIDE DRIVE MAYFIELD WEST**

PROPOSED LOT 1102

# SUBDIVISION OF LOT 12 DP 280089