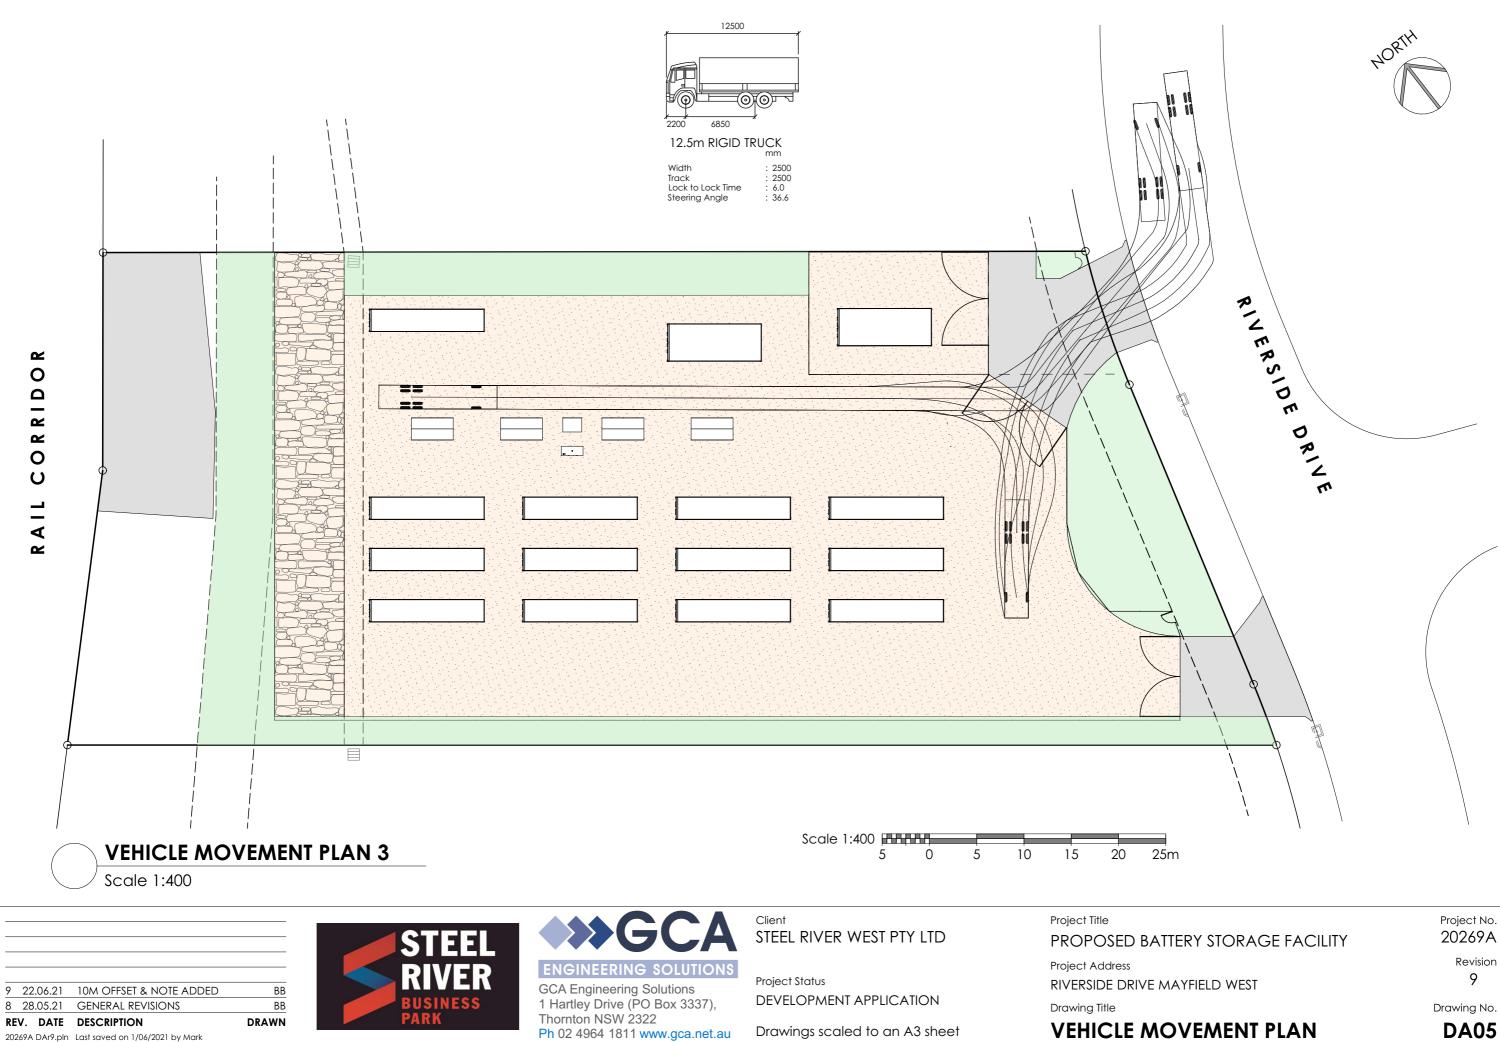

### DRAWING SCHEDULE

| PROJECT | SHEET | TITLE                 | REVISION |
|---------|-------|-----------------------|----------|
| 20269A  | DA01  | SITE PLAN             | 9        |
| 20269A  | DA02  | PERSPECTIVE VIEWS     | 9        |
| 20269A  | DA03  | VEHICLE MOVEMENT PLAN | 9        |
| 20269A  | DA04  | VEHICLE MOVEMENT PLAN | 9        |
| 20269A  | DA05  | VEHICLE MOVEMENT PLAN | 9        |
| 20269A  | DA06  | BATTERY MODULE OPTION | 9        |
|         |       |                       |          |

Project Status DEVELOPMENT APPLICATION

Drawings scaled to an A3 sheet

Project Title

Project Address

Drawing Title

COPYRIGHT IN THE DRAWINGS, INFORMATION AND DATA RECORDED HEREON IS THE PROPERTY OF GEOFF CRAIG & ASSOCIATES PTY LTD AND MAY NOT BE USED, COPIED OR REPRODUCED IN WHOLE OR PART FOR ANY PURPOSE OTHER THAN THAT FOR WHICH IT IS SUPPLIED WITHOUT THE PRIOR CONSENT OF GEOFF CRAIG & ASSOCIATES PTY LTD.

### PROPOSED BATTERY STORAGE FACILITY

RIVERSIDE DRIVE MAYFIELD WEST

Project No. 20269A

> Revision 9

Drawing No.

COPYRIGHT IN THE DRAWINGS, INFORMATION AND DATA RECORDED HEREON IS THE PROPERTY OF GEOFF CRAIG & ASSOCIATES PTY LTD AND MAY NOT BE USED, COPIED OR REPRODUCED IN WHOLE OR PART FOR ANY PURPOSE OTHER THAN THAT FOR WHICH IT IS SUPPLIED WITHOUT THE PRIOR CONSENT OF GEOFF CRAIG & ASSOCIATES PTY LTD.