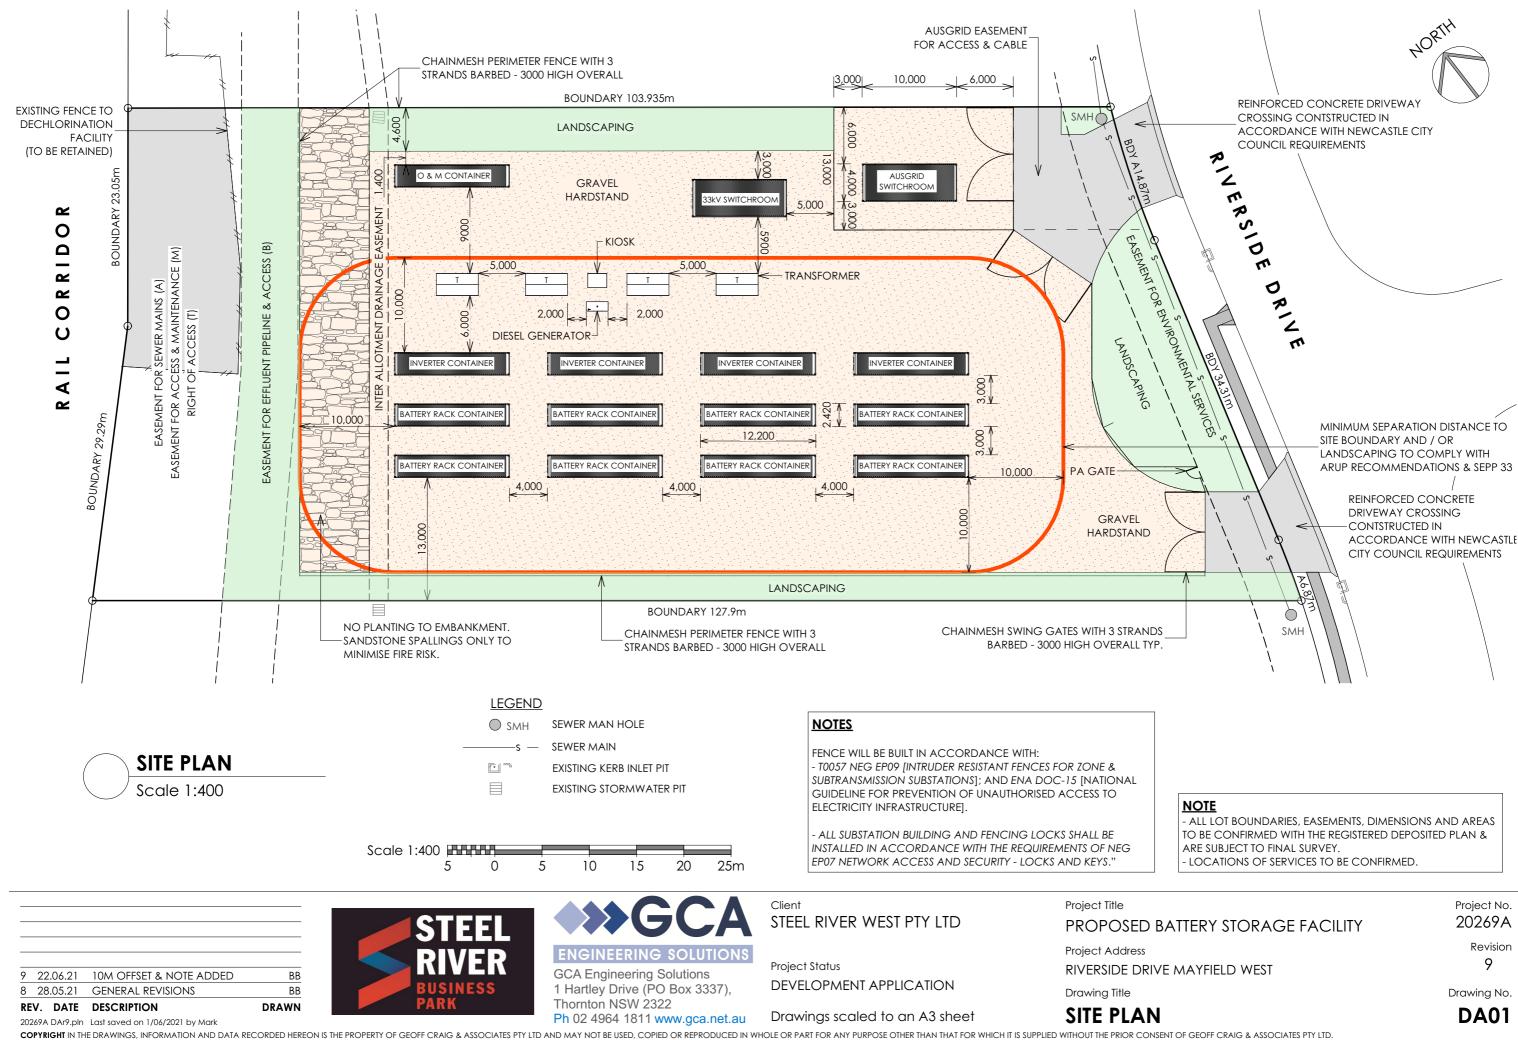

### PROPOSED BATTERY STORAGE FACILITY

RIVERSIDE DRIVE MAYFIELD WEST

Project No. 20269A

> Revision 9

Drawing No.

COPYRIGHT IN THE DRAWINGS, INFORMATION AND DATA RECORDED HEREON IS THE PROPERTY OF GEOFF CRAIG & ASSOCIATES PTY LTD AND MAY NOT BE USED, COPIED OR REPRODUCED IN WHOLE OR PART FOR ANY PURPOSE OTHER THAN THAT FOR WHICH IT IS SUPPLIED WITHOUT THE PRIOR CONSENT OF GEOFF CRAIG & ASSOCIATES PTY LTD.