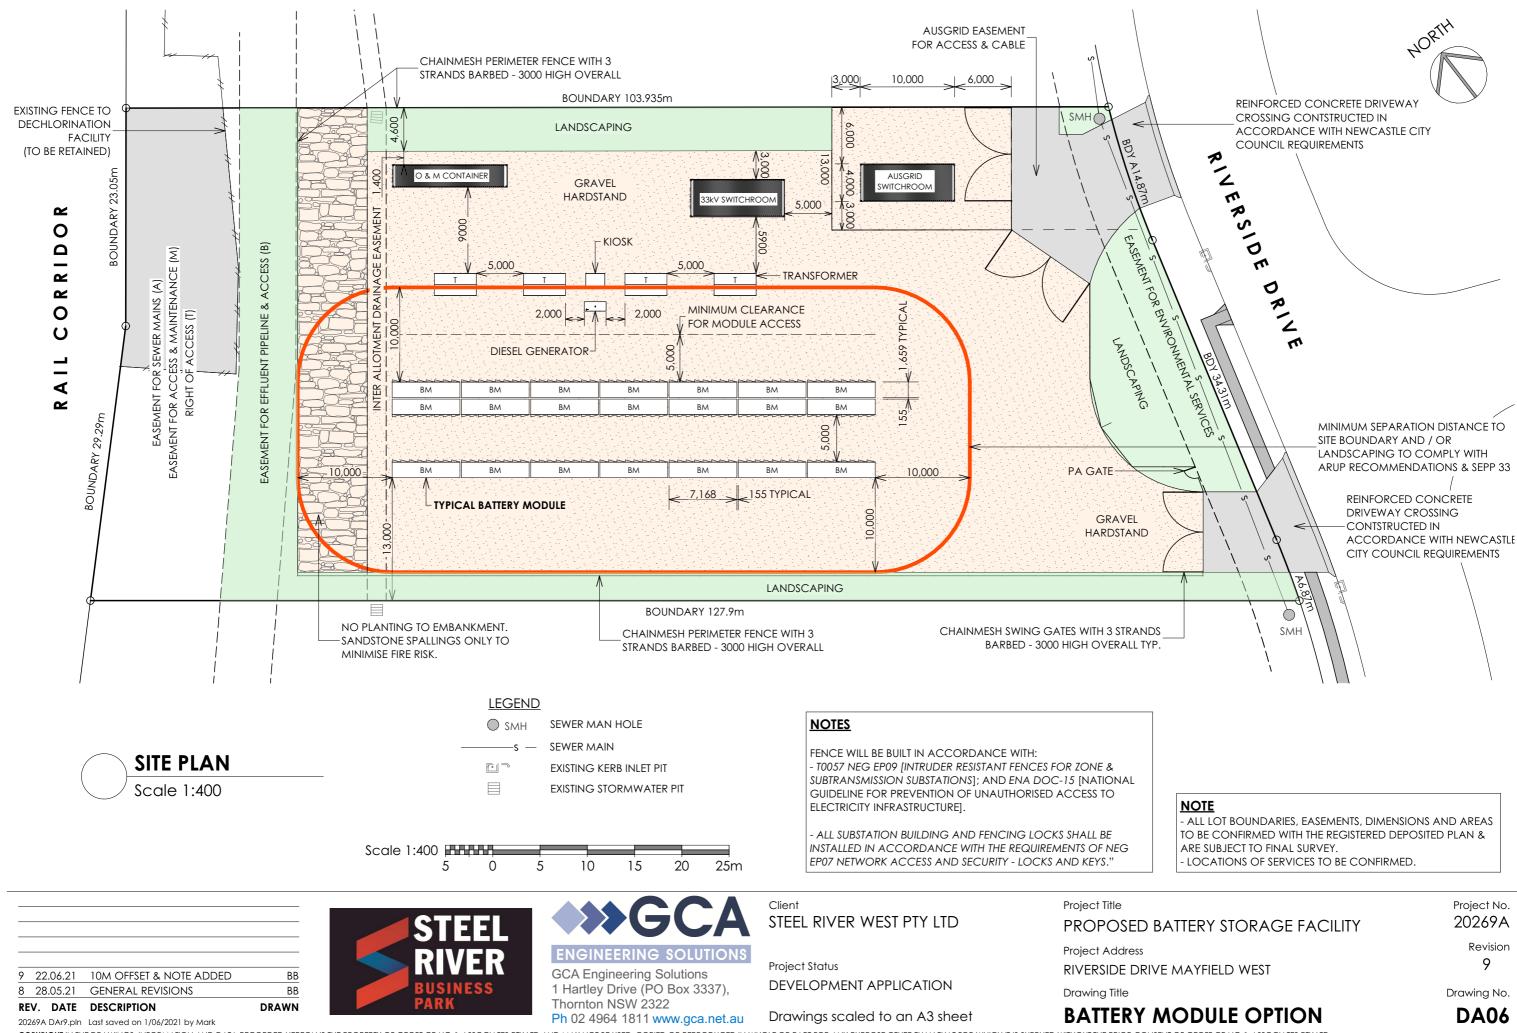

### DRAWING SCHEDULE

| PROJECT | SHEET | TITLE                 | REVISION |
|---------|-------|-----------------------|----------|
| 20269A  | DA01  | SITE PLAN             | 9        |
| 20269A  | DA02  | PERSPECTIVE VIEWS     | 9        |
| 20269A  | DA03  | VEHICLE MOVEMENT PLAN | 9        |
| 20269A  | DA04  | VEHICLE MOVEMENT PLAN | 9        |
| 20269A  | DA05  | VEHICLE MOVEMENT PLAN | 9        |
| 20269A  | DA06  | BATTERY MODULE OPTION | 9        |
|         |       |                       |          |

Project Status DEVELOPMENT APPLICATION

Drawings scaled to an A3 sheet

Project Title

Project Address

Drawing Title

COPYRIGHT IN THE DRAWINGS, INFORMATION AND DATA RECORDED HEREON IS THE PROPERTY OF GEOFF CRAIG & ASSOCIATES PTY LTD AND MAY NOT BE USED, COPIED OR REPRODUCED IN WHOLE OR PART FOR ANY PURPOSE OTHER THAN THAT FOR WHICH IT IS SUPPLIED WITHOUT THE PRIOR CONSENT OF GEOFF CRAIG & ASSOCIATES PTY LTD.

### PROPOSED BATTERY STORAGE FACILITY

RIVERSIDE DRIVE MAYFIELD WEST

Project No. 20269A

> Revision 9

Drawing No.

COPYRIGHT IN THE DRAWINGS, INFORMATION AND DATA RECORDED HEREON IS THE PROPERTY OF GEOFF CRAIG & ASSOCIATES PTY LTD AND MAY NOT BE USED, COPIED OR REPRODUCED IN WHOLE OR PART FOR ANY PURPOSE OTHER THAN THAT FOR WHICH IT IS SUPPLIED WITHOUT THE PRIOR CONSENT OF GEOFF CRAIG & ASSOCIATES PTY LTD.